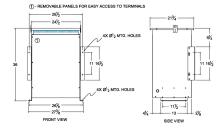

#### SCHEMATIC/DIAGRAM AND DIMENSION PICTURES

Three Phase Isolation Transformer with a capacity of 75kVA, transforming 416 Volts to 575Y/332 Volts

**OFFICIAL QUOTE** 