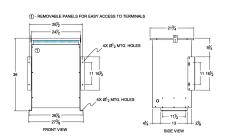

#### **SCHEMATIC/DIAGRAM AND DIMENSION PICTURES**

Three Phase Isolation Transformer with a capacity of 75kVA, transforming 600 Volts to 575Y/332 Volts