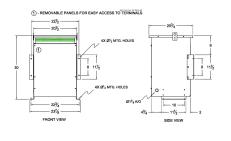

#### **SCHEMATIC/DIAGRAM AND DIMENSION PICTURES**

Three Phase Autotransformer with a capacity of 45kVA, transforming 120Y Volts to 347Y Volts