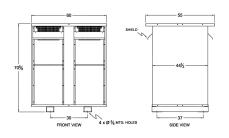

#### **SCHEMATIC/DIAGRAM AND DIMENSION PICTURES**

Three Phase Autotransformer with a capacity of 2500kVA, transforming 277Y Volts to 200Y Volts

#### PRODUCT SPECIFICATIONS

| PRODUCT SPECIFICATIONS     |                                                                                      |
|----------------------------|--------------------------------------------------------------------------------------|
| Weight                     | 4790 lbs                                                                             |
| Phases                     | <u>3</u>                                                                             |
| kVA                        | 2500                                                                                 |
| Connection                 | 3PhA-NT-1                                                                            |
| Primary Voltage            | 277                                                                                  |
| Primary Max Current        | <u>5210.7A</u>                                                                       |
| Primary Markings           | <u>H1-H2-H3</u>                                                                      |
| Primary Terminals          | <u>Pads</u>                                                                          |
| Secondary Voltage          | 200                                                                                  |
| Secondary Max Current      | 7216.9A                                                                              |
| Secondary Markings         | <u>X1-X2-X3</u>                                                                      |
| Secondary Terminals        | <u>Pads</u>                                                                          |
| Primary Taps               | N/A                                                                                  |
| Conductor Material         | Aluminum                                                                             |
| Insulation Class           | 220°C (Class H)                                                                      |
| BIL (Insulation) Level     | <u>10kV</u>                                                                          |
| Efficiency (@35% Load) %   | N/A                                                                                  |
| Impedance Range            | 1.0 - 3.0%                                                                           |
| Sound (db)                 | <u>62</u>                                                                            |
| Enclosure Type             | NEMA 3R Indoor                                                                       |
| Enclosure Size             | <u>E3R-11</u>                                                                        |
| Finish/Colour              | Polyester Powder Coat – ANSI/ASA 61 Grey                                             |
| Standards & Certifications | CSA Certified File No. LR34493, UL Listed File No. E108255, ISO 9001:2015 Registered |