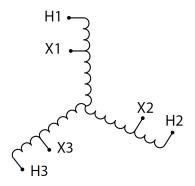

#### **SCHEMATIC/DIAGRAM AND DIMENSION PICTURES**

Three Phase Autotransformer with a capacity of 2500kVA, transforming 277Y Volts to 200Y Volts

#### PRODUCT SPECIFICATIONS

| PRODUCT SPECIFICATIONS     |                                                                                      |
|----------------------------|--------------------------------------------------------------------------------------|
| Weight                     | 4790 lbs                                                                             |
| Phases                     | <u>3</u>                                                                             |
| kVA                        | 2500                                                                                 |
| Connection                 | 3PhA-NT-1                                                                            |
| Primary Voltage            | 277                                                                                  |
| Primary Max Current        | <u>5210.7A</u>                                                                       |
| Primary Markings           | <u>H1-H2-H3</u>                                                                      |
| Primary Terminals          | <u>Pads</u>                                                                          |
| Secondary Voltage          | 200                                                                                  |
| Secondary Max Current      | 7216.9A                                                                              |
| Secondary Markings         | <u>X1-X2-X3</u>                                                                      |
| Secondary Terminals        | <u>Pads</u>                                                                          |
| Primary Taps               | N/A                                                                                  |
| Conductor Material         | Aluminum                                                                             |
| Insulation Class           | 220°C (Class H)                                                                      |
| BIL (Insulation) Level     | <u>10kV</u>                                                                          |
| Efficiency (@35% Load) %   | N/A                                                                                  |
| Impedance Range            | 1.0 - 3.0%                                                                           |
| Sound (db)                 | <u>62</u>                                                                            |
| Enclosure Type             | NEMA 3R Indoor                                                                       |
| Enclosure Size             | <u>E3R-11</u>                                                                        |
| Finish/Colour              | Polyester Powder Coat – ANSI/ASA 61 Grey                                             |
| Standards & Certifications | CSA Certified File No. LR34493, UL Listed File No. E108255, ISO 9001:2015 Registered |