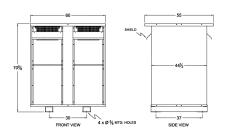

#### **SCHEMATIC/DIAGRAM AND DIMENSION PICTURES**

Three Phase Autotransformer with a capacity of 2500kVA, transforming 277Y Volts to 200Y Volts

#### PRODUCT SPECIFICATIONS

| PRODUCT SPECIFICATIONS     |                                                                                       |
|----------------------------|---------------------------------------------------------------------------------------|
| Weight                     | 4790 lbs                                                                              |
| Phases                     | <u>3</u>                                                                              |
| kVA                        | 2500                                                                                  |
| Connection                 | 3PhA-NT-1                                                                             |
| Primary Voltage            | 277                                                                                   |
| Primary Max Current        | <u>5210.7A</u>                                                                        |
| Primary Markings           | H1-H2-H3                                                                              |
| Primary Terminals          | <u>Pads</u>                                                                           |
| Secondary Voltage          | 200                                                                                   |
| Secondary Max Current      | 7216.9A                                                                               |
| Secondary Markings         | <u>X1-X2-X3</u>                                                                       |
| Secondary Terminals        | <u>Pads</u>                                                                           |
| Primary Taps               | N/A                                                                                   |
| Conductor Material         | Aluminum                                                                              |
| Insulation Class           | 220°C (Class H)                                                                       |
| BIL (Insulation) Level     | <u>10kV</u>                                                                           |
| Efficiency (@35% Load) %   | N/A                                                                                   |
| Impedance Range            | 1.0 - 3.0%                                                                            |
| Sound (db)                 | <u>62</u>                                                                             |
| Enclosure Type             | NEMA 3R Indoor                                                                        |
| Enclosure Size             | E3R-11                                                                                |
| Finish/Colour              | Polyester Powder Coat - ANSI/ASA 61 Grey                                              |
| Standards & Certifications | CSA Certified File No. LR34493, UL Listed File No. E108255, ISO 9001:2015  Registered |