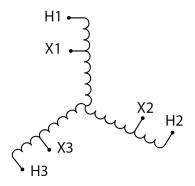

#### **SCHEMATIC/DIAGRAM AND DIMENSION PICTURES**

Three Phase Autotransformer with a capacity of 2500kVA, transforming 277Y Volts to 200Y Volts

#### PRODUCT SPECIFICATIONS

| PRODUCT SPECIFICATIONS     |                                                                                       |
|----------------------------|---------------------------------------------------------------------------------------|
| Weight                     | 4790 lbs                                                                              |
| Phases                     | <u>3</u>                                                                              |
| kVA                        | 2500                                                                                  |
| Connection                 | 3PhA-NT-1                                                                             |
| Primary Voltage            | 277                                                                                   |
| Primary Max Current        | <u>5210.7A</u>                                                                        |
| Primary Markings           | H1-H2-H3                                                                              |
| Primary Terminals          | <u>Pads</u>                                                                           |
| Secondary Voltage          | 200                                                                                   |
| Secondary Max Current      | 7216.9A                                                                               |
| Secondary Markings         | <u>X1-X2-X3</u>                                                                       |
| Secondary Terminals        | <u>Pads</u>                                                                           |
| Primary Taps               | N/A                                                                                   |
| Conductor Material         | Aluminum                                                                              |
| Insulation Class           | 220°C (Class H)                                                                       |
| BIL (Insulation) Level     | <u>10kV</u>                                                                           |
| Efficiency (@35% Load) %   | N/A                                                                                   |
| Impedance Range            | 1.0 - 3.0%                                                                            |
| Sound (db)                 | <u>62</u>                                                                             |
| Enclosure Type             | NEMA 3R Indoor                                                                        |
| Enclosure Size             | E3R-11                                                                                |
| Finish/Colour              | Polyester Powder Coat - ANSI/ASA 61 Grey                                              |
| Standards & Certifications | CSA Certified File No. LR34493, UL Listed File No. E108255, ISO 9001:2015  Registered |