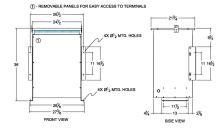

#### SCHEMATIC/DIAGRAM AND DIMENSION PICTURES

Three Phase Isolation Transformer with a capacity of 75kVA, transforming 240 Volts to 600Y/347 Volts

**OFFICIAL QUOTE** 

#### 75KVA 240 VOLTS TO 600Y/347 VOLTS THREE PHASE ISOLATION TRANSFORMER