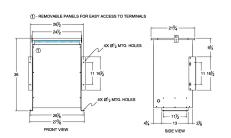

#### **SCHEMATIC/DIAGRAM AND DIMENSION PICTURES**

Three Phase Isolation Transformer with a capacity of 75kVA, transforming 600 Volts to 600Y/347 Volts