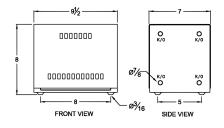

#### **SCHEMATIC/DIAGRAM AND DIMENSION PICTURES**

Single Phase Autotransformer with a capacity of 3kVA, transforming 115 Volts to 230 Volts