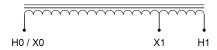

#### PRODUCT SPECIFICATIONS

| PRODUCT SPECIFICATIONS     |                                                                                      |
|----------------------------|--------------------------------------------------------------------------------------|
| Weight                     | 49.9 lbs                                                                             |
| Phases                     | 1                                                                                    |
| kVA                        | 7.5                                                                                  |
| Connection                 | <u>1PhA-NT-1</u>                                                                     |
| Primary Voltage            | 550                                                                                  |
| Primary Max Current        | 7.9A                                                                                 |
| Primary Markings           | <u>X0-X1</u>                                                                         |
| Primary Terminals          | Terminal Blocks                                                                      |
| Secondary Voltage          | 575                                                                                  |
| Secondary Max Current      | 7.5A                                                                                 |
| Secondary Markings         | <u>H0-H1</u>                                                                         |
| Secondary Terminals        | Terminal Blocks                                                                      |
| Primary Taps               | N/A                                                                                  |
| Conductor Material         | <u>Copper</u>                                                                        |
| Insulation Class           | 180°C (Class F)                                                                      |
| BIL (Insulation) Level     | <u>10kV</u>                                                                          |
| Efficiency (@35% Load) %   | N/A                                                                                  |
| Impedance Range            | <u>0.5 – 1.5%</u>                                                                    |
| Sound (db)                 | 40 dB                                                                                |
| Enclosure Type             | NEMA 1                                                                               |
| Enclosure Size             | <u>E1-0</u>                                                                          |
| Finish/Colour              | Polyester Powder Coat – ANSI/ASA 61 Grey                                             |
| Standards & Certifications | CSA Certified File No. LR34493, UL Listed File No. E108255, ISO 9001:2015 Registered |