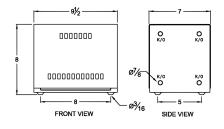

#### **SCHEMATIC/DIAGRAM AND DIMENSION PICTURES**

Single Phase Autotransformer with a capacity of 7.5kVA, transforming 550 Volts to 575 Volts

#### PRODUCT SPECIFICATIONS

| PRODUCT SPECIFICATIONS     |                                                                                      |
|----------------------------|--------------------------------------------------------------------------------------|
| Weight                     | 49.9 lbs                                                                             |
| Phases                     | 1                                                                                    |
| kVA                        | 7.5                                                                                  |
| Connection                 | <u>1PhA-NT-1</u>                                                                     |
| Primary Voltage            | 550                                                                                  |
| Primary Max Current        | 7.9A                                                                                 |
| Primary Markings           | <u>X0-X1</u>                                                                         |
| Primary Terminals          | Terminal Blocks                                                                      |
| Secondary Voltage          | 575                                                                                  |
| Secondary Max Current      | 7.5A                                                                                 |
| Secondary Markings         | <u>H0-H1</u>                                                                         |
| Secondary Terminals        | Terminal Blocks                                                                      |
| Primary Taps               | N/A                                                                                  |
| Conductor Material         | <u>Copper</u>                                                                        |
| Insulation Class           | 180°C (Class F)                                                                      |
| BIL (Insulation) Level     | <u>10kV</u>                                                                          |
| Efficiency (@35% Load) %   | N/A                                                                                  |
| Impedance Range            | <u>0.5 – 1.5%</u>                                                                    |
| Sound (db)                 | 40 dB                                                                                |
| Enclosure Type             | NEMA 1                                                                               |
| Enclosure Size             | <u>E1-0</u>                                                                          |
| Finish/Colour              | Polyester Powder Coat – ANSI/ASA 61 Grey                                             |
| Standards & Certifications | CSA Certified File No. LR34493, UL Listed File No. E108255, ISO 9001:2015 Registered |