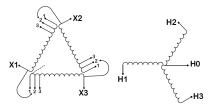

#### SCHEMATIC/DIAGRAM AND DIMENSION PICTURES

Three Phase Isolation Transformer with a capacity of 6kVA, transforming 240 Volts to 480Y/277 Volts

#### PRODUCT SPECIFICATIONS

| PRODUCT SPECIFICATIONS     |                                                                                      |  |
|----------------------------|--------------------------------------------------------------------------------------|--|
| Weight                     | 116 lbs                                                                              |  |
| Phases                     | <u>3</u>                                                                             |  |
| kVA                        | <u>6</u>                                                                             |  |
| Connection                 | 3Ph-DY-3T-SU                                                                         |  |
| Primary Voltage            | 240                                                                                  |  |
| Primary Max Current        | 14.43A                                                                               |  |
| Primary Markings           | <u>X1-X2-X3</u>                                                                      |  |
| Primary Terminals          | #2-14 AWG                                                                            |  |
| Secondary Voltage          | 480Y/277                                                                             |  |
| Secondary Max Current      | 7.22A                                                                                |  |
| Secondary Markings         | <u>H0-H1-H2-H3</u>                                                                   |  |
| Secondary Terminals        | #2-14 AWG                                                                            |  |
| Primary Taps               | +/- 1 x 5%                                                                           |  |
| Conductor Material         | Copper                                                                               |  |
| BIL (Insulation) Level     | <u>10kV</u>                                                                          |  |
| Efficiency (@35% Load) %   | N/A                                                                                  |  |
| Impedance Range            | <u>5.0 - 7.0%</u>                                                                    |  |
| Sound (db)                 | 40                                                                                   |  |
| Enclosure Type             | NEMA 3R Indoor                                                                       |  |
| Enclosure Size             | E3R-4                                                                                |  |
| Finish/Colour              | Polyester Powder Coat - ANSI/ASA 61 Grey                                             |  |
| Standards & Certifications | CSA Certified File No. LR34493, UL Listed File No. E108255, ISO 9001:2015 Registered |  |
| Temperatue Rise            | 150°C                                                                                |  |