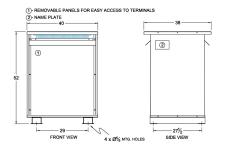

#### **SCHEMATIC/DIAGRAM AND DIMENSION PICTURES**

Three Phase Autotransformer with a capacity of 500kVA, transforming 240Y Volts to 415Y Volts