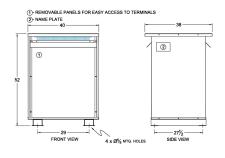

#### **SCHEMATIC/DIAGRAM AND DIMENSION PICTURES**

Three Phase Autotransformer with a capacity of 500kVA, transforming 240Y Volts to 415Y Volts