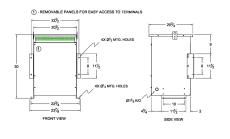

#### **SCHEMATIC/DIAGRAM AND DIMENSION PICTURES**

Three Phase Autotransformer with a capacity of 500kVA, transforming 460Y Volts to 415Y Volts