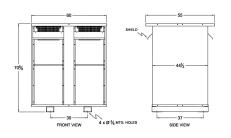

#### **SCHEMATIC/DIAGRAM AND DIMENSION PICTURES**

Three Phase Autotransformer with a capacity of 2500kVA, transforming 277Y Volts to 208Y Volts