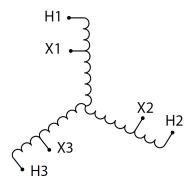

#### **SCHEMATIC/DIAGRAM AND DIMENSION PICTURES**

Three Phase Autotransformer with a capacity of 2500kVA, transforming 277Y Volts to 208Y Volts

#### PRODUCT SPECIFICATIONS

| PRODUCT SPECIFICATIONS     |                                                                                      |
|----------------------------|--------------------------------------------------------------------------------------|
| Weight                     | 4223 lbs                                                                             |
| Phases                     | <u>3</u>                                                                             |
| kVA                        | 2500                                                                                 |
| Connection                 | 3PhA-NT-1                                                                            |
| Primary Voltage            | 277                                                                                  |
| Primary Max Current        | <u>5210.7A</u>                                                                       |
| Primary Markings           | H1-H2-H3                                                                             |
| Primary Terminals          | <u>Pads</u>                                                                          |
| Secondary Voltage          | 208                                                                                  |
| Secondary Max Current      | 6939.3A                                                                              |
| Secondary Markings         | <u>X1-X2-X3</u>                                                                      |
| Secondary Terminals        | <u>Pads</u>                                                                          |
| Primary Taps               | N/A                                                                                  |
| Conductor Material         | Aluminum                                                                             |
| Insulation Class           | 220°C (Class H)                                                                      |
| BIL (Insulation) Level     | <u>10kV</u>                                                                          |
| Efficiency (@35% Load) %   | N/A                                                                                  |
| Impedance Range            | 1.0 - 3.0%                                                                           |
| Sound (db)                 | 62                                                                                   |
| Enclosure Type             | NEMA 3R Indoor                                                                       |
| Enclosure Size             | E3R-11                                                                               |
| Finish/Colour              | Polyester Powder Coat - ANSI/ASA 61 Grey                                             |
| Standards & Certifications | CSA Certified File No. LR34493, UL Listed File No. E108255, ISO 9001:2015 Registered |