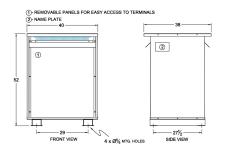

#### **SCHEMATIC/DIAGRAM AND DIMENSION PICTURES**

Three Phase Autotransformer with a capacity of 500kVA, transforming 220Y Volts to 416Y Volts