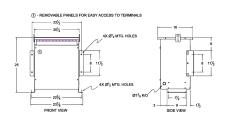

#### **SCHEMATIC/DIAGRAM AND DIMENSION PICTURES**

Three Phase Autotransformer with a capacity of 500kVA, transforming 400Y Volts to 416Y Volts