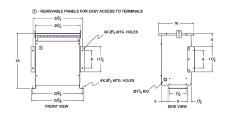

### **SCHEMATIC/DIAGRAM AND DIMENSION PICTURES**

Three Phase Autotransformer with a capacity of 500kVA, transforming 400Y Volts to 416Y Volts