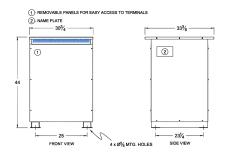

#### SCHEMATIC/DIAGRAM AND DIMENSION PICTURES

Three Phase Autotransformer with a capacity of 500kVA, transforming 600Y Volts to 416Y Volts