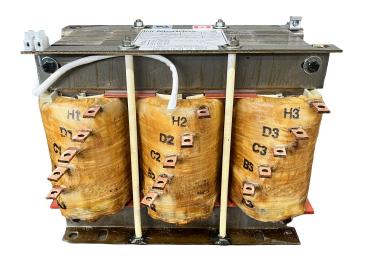

# SCHEMATIC/DIAGRAM AND DIMENSION PICTURES

#### **PRODUCT SPECIFICATIONS**

| Weight              | 110 lbs            |
|---------------------|--------------------|
| Phases              | 3                  |
| НР                  | <u>60</u>          |
| Connection          | <u>3PhA-ST-0-3</u> |
| Primary Voltage     | 600                |
| Primary Max Current | <u>57.7A</u>       |
| Primary Markings    | <u>H1-H2-H3</u>    |

#### RS60J

| Primary Terminals      | <u>Pads</u>   |
|------------------------|---------------|
| Secondary Voltage      | 50/65/80/100% |
| Secondary Max Current  | <u>692.8A</u> |
| Secondary Markings     | A-B-C-D       |
| Secondary Terminals    | <u>Pads</u>   |
| Primary Taps           | N/A           |
| Conductor Material     | Copper        |
| Insuation Class        | 220           |
| BIL (Insulation) Level | <u>10kV</u>   |
| Efficiency             | N/A           |
| Impedance              | N/A           |
| Sound (db)             | N/A           |
| Enclosure Type         | N/A           |