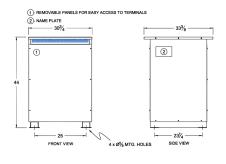

#### SCHEMATIC/DIAGRAM AND DIMENSION PICTURES

Three Phase Autotransformer with a capacity of 450kVA, transforming 277Y Volts to 380Y Volts