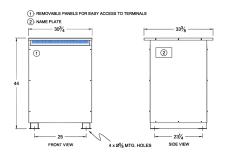

#### SCHEMATIC/DIAGRAM AND DIMENSION PICTURES

Three Phase Autotransformer with a capacity of 450kVA, transforming 277Y Volts to 380Y Volts