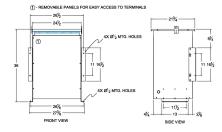

### SCHEMATIC/DIAGRAM AND DIMENSION PICTURES

Single Phase Isolation Transformer with a capacity of 75kVA, transforming 200 Volts to 110/220 Volts

**OFFICIAL QUOTE** 