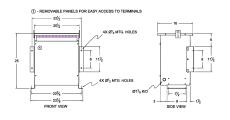

#### **SCHEMATIC/DIAGRAM AND DIMENSION PICTURES**

Three Phase Autotransformer with a capacity of 45kVA, transforming 208Y Volts to 380Y Volts