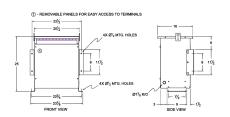

#### **SCHEMATIC/DIAGRAM AND DIMENSION PICTURES**

Three Phase Autotransformer with a capacity of 45kVA, transforming 208Y Volts to 380Y Volts

### **PRODUCT SPECIFICATIONS**

| Weight                     | 130 lbs                                                                              |
|----------------------------|--------------------------------------------------------------------------------------|
| Phases                     | <u>3</u>                                                                             |
| kVA                        | 45                                                                                   |
| Connection                 | 3PhA-NT-1                                                                            |
| Primary Voltage            | 208                                                                                  |
| Primary Max Current        | 124.9A                                                                               |
| Primary Markings           | <u>X1-X2-X3</u>                                                                      |
| Primary Terminals          | 300MCM-6                                                                             |
| Secondary Voltage          | 380                                                                                  |
| Secondary Max Current      | 68.4A                                                                                |
| Secondary Markings         | <u>H1-H2-H3</u>                                                                      |
| Secondary Terminals        | #2-14 AWG                                                                            |
| Primary Taps               | N/A                                                                                  |
| Conductor Material         | Aluminum                                                                             |
| Insulation Class           | 220°C (Class H)                                                                      |
| BIL (Insulation) Level     | <u>10kV</u>                                                                          |
| Efficiency (@35% Load) %   | N/A                                                                                  |
| Impedance Range            | 1.5 - 3.5%                                                                           |
| Sound (db)                 | <u>45</u>                                                                            |
| Enclosure Type             | NEMA 3R Indoor                                                                       |
| Enclosure Size             | <u>E3R-5</u>                                                                         |
| Finish/Colour              | Polyester Powder Coat - ANSI/ASA 61 Grey                                             |
| Standards & Certifications | CSA Certified File No. LR34493, UL Listed File No. E108255, ISO 9001:2015 Registered |