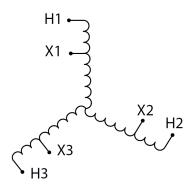

#### **SCHEMATIC/DIAGRAM AND DIMENSION PICTURES**

Three Phase Autotransformer with a capacity of 45kVA, transforming 208Y Volts to 380Y Volts

### **PRODUCT SPECIFICATIONS**

| Weight                     | 130 lbs                                                                              |
|----------------------------|--------------------------------------------------------------------------------------|
| Phases                     | <u>3</u>                                                                             |
| kVA                        | 45                                                                                   |
| Connection                 | 3PhA-NT-1                                                                            |
| Primary Voltage            | 208                                                                                  |
| Primary Max Current        | 124.9A                                                                               |
| Primary Markings           | <u>X1-X2-X3</u>                                                                      |
| Primary Terminals          | 300MCM-6                                                                             |
| Secondary Voltage          | 380                                                                                  |
| Secondary Max Current      | 68.4A                                                                                |
| Secondary Markings         | <u>H1-H2-H3</u>                                                                      |
| Secondary Terminals        | #2-14 AWG                                                                            |
| Primary Taps               | N/A                                                                                  |
| Conductor Material         | Aluminum                                                                             |
| Insulation Class           | 220°C (Class H)                                                                      |
| BIL (Insulation) Level     | <u>10kV</u>                                                                          |
| Efficiency (@35% Load) %   | N/A                                                                                  |
| Impedance Range            | 1.5 - 3.5%                                                                           |
| Sound (db)                 | <u>45</u>                                                                            |
| Enclosure Type             | NEMA 3R Indoor                                                                       |
| Enclosure Size             | <u>E3R-5</u>                                                                         |
| Finish/Colour              | Polyester Powder Coat - ANSI/ASA 61 Grey                                             |
| Standards & Certifications | CSA Certified File No. LR34493, UL Listed File No. E108255, ISO 9001:2015 Registered |