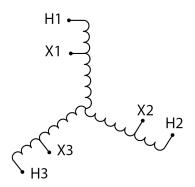

#### **SCHEMATIC/DIAGRAM AND DIMENSION PICTURES**

Three Phase Autotransformer with a capacity of 45kVA, transforming 600Y Volts to 380Y Volts

### **PRODUCT SPECIFICATIONS**

| Weight                     | 102 lbs                                                                              |
|----------------------------|--------------------------------------------------------------------------------------|
| Phases                     | 3                                                                                    |
| kVA                        | 45                                                                                   |
| Connection                 | 3PhA-NT-1                                                                            |
| Primary Voltage            | 600                                                                                  |
| Primary Max Current        | 43.3A                                                                                |
| Primary Markings           | H1-H2-H3                                                                             |
| Primary Terminals          | #2-14 AWG                                                                            |
| Secondary Voltage          | 380                                                                                  |
| Secondary Max Current      | 68.4A                                                                                |
| Secondary Markings         | <u>X1-X2-X3</u>                                                                      |
| Secondary Terminals        | #2-14 AWG                                                                            |
| Primary Taps               | N/A                                                                                  |
| Conductor Material         | Aluminum                                                                             |
| Insulation Class           | 220°C (Class H)                                                                      |
| BIL (Insulation) Level     | <u>10kV</u>                                                                          |
| Efficiency (@35% Load) %   | N/A                                                                                  |
| Impedance Range            | 1.0 - 3.0%                                                                           |
| Sound (db)                 | <u>45</u>                                                                            |
| Enclosure Type             | NEMA 3R Indoor                                                                       |
| Enclosure Size             | <u>E3R-5</u>                                                                         |
| Finish/Colour              | Polyester Powder Coat - ANSI/ASA 61 Grey                                             |
| Standards & Certifications | CSA Certified File No. LR34493, UL Listed File No. E108255, ISO 9001:2015 Registered |