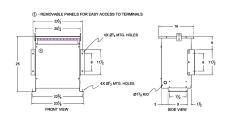

#### **SCHEMATIC/DIAGRAM AND DIMENSION PICTURES**

Three Phase Autotransformer with a capacity of 45kVA, transforming 600Y Volts to 380Y Volts