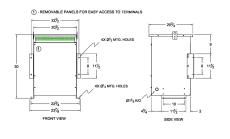

#### **SCHEMATIC/DIAGRAM AND DIMENSION PICTURES**

Three Phase Autotransformer with a capacity of 500kVA, transforming 415Y Volts to 440Y Volts