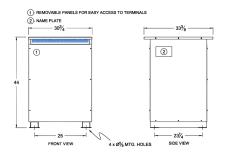

#### SCHEMATIC/DIAGRAM AND DIMENSION PICTURES

Three Phase Autotransformer with a capacity of 500kVA, transforming 600Y Volts to 440Y Volts