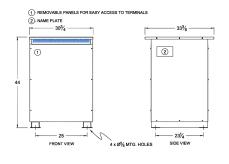

#### SCHEMATIC/DIAGRAM AND DIMENSION PICTURES

Three Phase Autotransformer with a capacity of 500kVA, transforming 600Y Volts to 440Y Volts