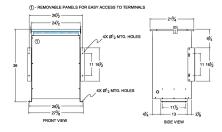

### SCHEMATIC/DIAGRAM AND DIMENSION PICTURES

Single Phase Isolation Transformer with a capacity of 75kVA, transforming 400 Volts to 115/230 Volts

**OFFICIAL QUOTE** 