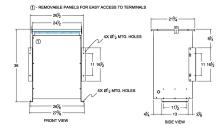

### SCHEMATIC/DIAGRAM AND DIMENSION PICTURES

Single Phase Isolation Transformer with a capacity of 75kVA, transforming 600 Volts to 115/230 Volts

**OFFICIAL QUOTE** 