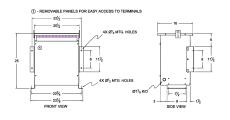

#### **SCHEMATIC/DIAGRAM AND DIMENSION PICTURES**

Three Phase Autotransformer with a capacity of 225kVA, transforming 220Y Volts to 200Y Volts