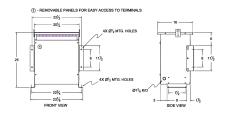

#### **SCHEMATIC/DIAGRAM AND DIMENSION PICTURES**

Three Phase Autotransformer with a capacity of 225kVA, transforming 220Y Volts to 200Y Volts