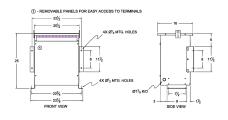

#### **SCHEMATIC/DIAGRAM AND DIMENSION PICTURES**

Three Phase Autotransformer with a capacity of 225kVA, transforming 220Y Volts to 200Y Volts