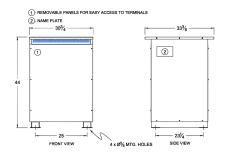

#### SCHEMATIC/DIAGRAM AND DIMENSION PICTURES

Three Phase Autotransformer with a capacity of 225kVA, transforming 400Y Volts to 200Y Volts