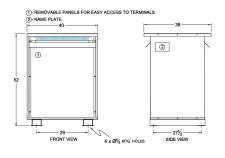

#### **SCHEMATIC/DIAGRAM AND DIMENSION PICTURES**

Three Phase Autotransformer with a capacity of 450kVA, transforming 200Y Volts to 400Y Volts

### **PRODUCT SPECIFICATIONS**

| PRODUCT SPECIFICATIONS     |                                                                                      |
|----------------------------|--------------------------------------------------------------------------------------|
| Weight                     | 2069 lbs                                                                             |
| Phases                     | <u>3</u>                                                                             |
| kVA                        | 450                                                                                  |
| Connection                 | <u>3PhA-NT-1</u>                                                                     |
| Primary Voltage            | 200                                                                                  |
| Primary Max Current        | 1299A                                                                                |
| Primary Markings           | <u>X1-X2-X3</u>                                                                      |
| Primary Terminals          | <u>Pads</u>                                                                          |
| Secondary Voltage          | 400                                                                                  |
| Secondary Max Current      | 649.5A                                                                               |
| Secondary Markings         | H1-H2-H3                                                                             |
| Secondary Terminals        | <u>Pads</u>                                                                          |
| Primary Taps               | N/A                                                                                  |
| Conductor Material         | Copper                                                                               |
| Insulation Class           | 220°C (Class H)                                                                      |
| BIL (Insulation) Level     | <u>10kV</u>                                                                          |
| Efficiency (@35% Load) %   | N/A                                                                                  |
| Impedance Range            | 1.5 - 3.5%                                                                           |
| Sound (db)                 | 60                                                                                   |
| Enclosure Type             | NEMA 3R Indoor                                                                       |
| Enclosure Size             | <u>E3R-9</u>                                                                         |
| Finish/Colour              | Polyester Powder Coat – ANSI/ASA 61 Grey                                             |
| Standards & Certifications | CSA Certified File No. LR34493, UL Listed File No. E108255, ISO 9001:2015 Registered |