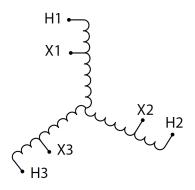

#### **SCHEMATIC/DIAGRAM AND DIMENSION PICTURES**

Three Phase Autotransformer with a capacity of 450kVA, transforming 200Y Volts to 400Y Volts

### **PRODUCT SPECIFICATIONS**

| PRODUCT SPECIFICATIONS     |                                                                                      |
|----------------------------|--------------------------------------------------------------------------------------|
| Weight                     | 2069 lbs                                                                             |
| Phases                     | <u>3</u>                                                                             |
| kVA                        | 450                                                                                  |
| Connection                 | <u>3PhA-NT-1</u>                                                                     |
| Primary Voltage            | 200                                                                                  |
| Primary Max Current        | 1299A                                                                                |
| Primary Markings           | <u>X1-X2-X3</u>                                                                      |
| Primary Terminals          | <u>Pads</u>                                                                          |
| Secondary Voltage          | 400                                                                                  |
| Secondary Max Current      | 649.5A                                                                               |
| Secondary Markings         | H1-H2-H3                                                                             |
| Secondary Terminals        | <u>Pads</u>                                                                          |
| Primary Taps               | N/A                                                                                  |
| Conductor Material         | Copper                                                                               |
| Insulation Class           | 220°C (Class H)                                                                      |
| BIL (Insulation) Level     | <u>10kV</u>                                                                          |
| Efficiency (@35% Load) %   | N/A                                                                                  |
| Impedance Range            | 1.5 - 3.5%                                                                           |
| Sound (db)                 | 60                                                                                   |
| Enclosure Type             | NEMA 3R Indoor                                                                       |
| Enclosure Size             | <u>E3R-9</u>                                                                         |
| Finish/Colour              | Polyester Powder Coat – ANSI/ASA 61 Grey                                             |
| Standards & Certifications | CSA Certified File No. LR34493, UL Listed File No. E108255, ISO 9001:2015 Registered |