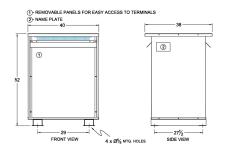

#### **SCHEMATIC/DIAGRAM AND DIMENSION PICTURES**

Three Phase Autotransformer with a capacity of 450kVA, transforming 200Y Volts to 400Y Volts