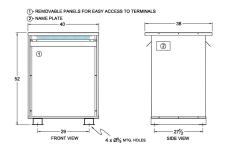

#### **SCHEMATIC/DIAGRAM AND DIMENSION PICTURES**

Three Phase Autotransformer with a capacity of 450kVA, transforming 200Y Volts to 400Y Volts