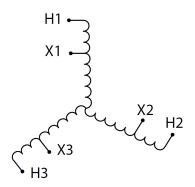

#### SCHEMATIC/DIAGRAM AND DIMENSION PICTURES

Three Phase Autotransformer with a capacity of 450kVA, transforming 550Y Volts to 400Y Volts

#### PRODUCT SPECIFICATIONS

| PRODUCT SPECIFICATIONS     |                                                                                      |
|----------------------------|--------------------------------------------------------------------------------------|
| Weight                     | 1133 lbs                                                                             |
| Phases                     | <u>3</u>                                                                             |
| kVA                        | <u>450</u>                                                                           |
| Connection                 | 3PhA-NT-1                                                                            |
| Primary Voltage            | <u>550</u>                                                                           |
| Primary Max Current        | 472.4A                                                                               |
| Primary Markings           | <u>H1-H2-H3</u>                                                                      |
| Primary Terminals          | <u>Pads</u>                                                                          |
| Secondary Voltage          | 400                                                                                  |
| Secondary Max Current      | 649.5A                                                                               |
| Secondary Markings         | <u>X1-X2-X3</u>                                                                      |
| Secondary Terminals        | <u>Pads</u>                                                                          |
| Primary Taps               | N/A                                                                                  |
| Conductor Material         | Copper                                                                               |
| Insulation Class           | 220°C (Class H)                                                                      |
| BIL (Insulation) Level     | <u>10kV</u>                                                                          |
| Efficiency (@35% Load) %   | N/A                                                                                  |
| Impedance Range            | 1.0 - 3.0%                                                                           |
| Sound (db)                 | <u>55</u>                                                                            |
| Enclosure Type             | NEMA 3R Indoor                                                                       |
| Enclosure Size             | <u>E3R-8</u>                                                                         |
| Finish/Colour              | Polyester Powder Coat - ANSI/ASA 61 Grey                                             |
| Standards & Certifications | CSA Certified File No. LR34493, UL Listed File No. E108255, ISO 9001:2015 Registered |