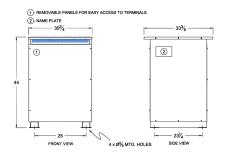

#### SCHEMATIC/DIAGRAM AND DIMENSION PICTURES

Three Phase Autotransformer with a capacity of 450kVA, transforming 550Y Volts to 400Y Volts