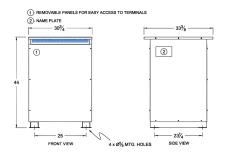

#### SCHEMATIC/DIAGRAM AND DIMENSION PICTURES

Three Phase Autotransformer with a capacity of 450kVA, transforming 550Y Volts to 400Y Volts