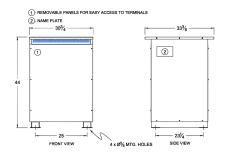

#### SCHEMATIC/DIAGRAM AND DIMENSION PICTURES

Three Phase Autotransformer with a capacity of 450kVA, transforming 550Y Volts to 400Y Volts