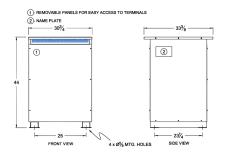

#### SCHEMATIC/DIAGRAM AND DIMENSION PICTURES

Three Phase Autotransformer with a capacity of 600kVA, transforming 415Y Volts to 550Y Volts