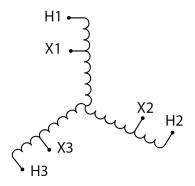

#### **SCHEMATIC/DIAGRAM AND DIMENSION PICTURES**

Three Phase Autotransformer with a capacity of 600kVA, transforming 600Y Volts to 550Y Volts

#### **PRODUCT SPECIFICATIONS**

| PRODUCT SPECIFICATIONS     |                                                                                      |
|----------------------------|--------------------------------------------------------------------------------------|
| Weight                     | 303 lbs                                                                              |
| Phases                     | <u>3</u>                                                                             |
| kVA                        | 600                                                                                  |
| Connection                 | 3PhA-NT-1                                                                            |
| Primary Voltage            | 600                                                                                  |
| Primary Max Current        | 577.4A                                                                               |
| Primary Markings           | H1-H2-H3                                                                             |
| Primary Terminals          | <u>Pads</u>                                                                          |
| Secondary Voltage          | <u>550</u>                                                                           |
| Secondary Max Current      | 629.8A                                                                               |
| Secondary Markings         | <u>X1-X2-X3</u>                                                                      |
| Secondary Terminals        | <u>Pads</u>                                                                          |
| Primary Taps               | N/A                                                                                  |
| Conductor Material         | Aluminum                                                                             |
| Insulation Class           | 220°C (Class H)                                                                      |
| BIL (Insulation) Level     | <u>10kV</u>                                                                          |
| Efficiency (@35% Load) %   | N/A                                                                                  |
| Impedance Range            | 0.5 - 1.5%                                                                           |
| Sound (db)                 | 45                                                                                   |
| Enclosure Type             | NEMA 3R Indoor                                                                       |
| Enclosure Size             | E3R-6                                                                                |
| Finish/Colour              | Polyester Powder Coat - ANSI/ASA 61 Grey                                             |
| Standards & Certifications | CSA Certified File No. LR34493, UL Listed File No. E108255, ISO 9001:2015 Registered |