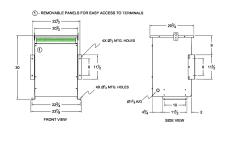

#### **SCHEMATIC/DIAGRAM AND DIMENSION PICTURES**

Three Phase Autotransformer with a capacity of 600kVA, transforming 600Y Volts to 550Y Volts

#### **PRODUCT SPECIFICATIONS**

| PRODUCT SPECIFICATIONS     |                                                                                      |
|----------------------------|--------------------------------------------------------------------------------------|
| Weight                     | 303 lbs                                                                              |
| Phases                     | <u>3</u>                                                                             |
| kVA                        | 600                                                                                  |
| Connection                 | 3PhA-NT-1                                                                            |
| Primary Voltage            | 600                                                                                  |
| Primary Max Current        | 577.4A                                                                               |
| Primary Markings           | H1-H2-H3                                                                             |
| Primary Terminals          | <u>Pads</u>                                                                          |
| Secondary Voltage          | <u>550</u>                                                                           |
| Secondary Max Current      | 629.8A                                                                               |
| Secondary Markings         | <u>X1-X2-X3</u>                                                                      |
| Secondary Terminals        | <u>Pads</u>                                                                          |
| Primary Taps               | N/A                                                                                  |
| Conductor Material         | Aluminum                                                                             |
| Insulation Class           | 220°C (Class H)                                                                      |
| BIL (Insulation) Level     | <u>10kV</u>                                                                          |
| Efficiency (@35% Load) %   | N/A                                                                                  |
| Impedance Range            | 0.5 - 1.5%                                                                           |
| Sound (db)                 | 45                                                                                   |
| Enclosure Type             | NEMA 3R Indoor                                                                       |
| Enclosure Size             | E3R-6                                                                                |
| Finish/Colour              | Polyester Powder Coat - ANSI/ASA 61 Grey                                             |
| Standards & Certifications | CSA Certified File No. LR34493, UL Listed File No. E108255, ISO 9001:2015 Registered |