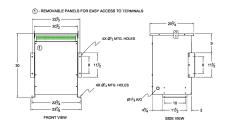

#### **SCHEMATIC/DIAGRAM AND DIMENSION PICTURES**

Three Phase Autotransformer with a capacity of 600kVA, transforming 600Y Volts to 550Y Volts