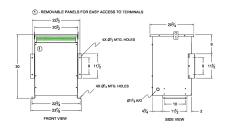

#### **SCHEMATIC/DIAGRAM AND DIMENSION PICTURES**

Three Phase Autotransformer with a capacity of 600kVA, transforming 600Y Volts to 550Y Volts