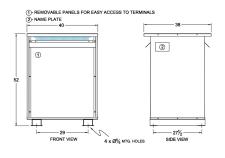

#### **SCHEMATIC/DIAGRAM AND DIMENSION PICTURES**

Three Phase Autotransformer with a capacity of 500kVA, transforming 230Y Volts to 460Y Volts