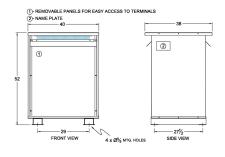

#### **SCHEMATIC/DIAGRAM AND DIMENSION PICTURES**

Three Phase Autotransformer with a capacity of 500kVA, transforming 230Y Volts to 460Y Volts