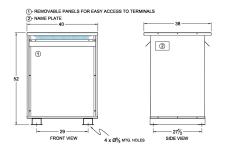

### **SCHEMATIC/DIAGRAM AND DIMENSION PICTURES**

Three Phase Autotransformer with a capacity of 500kVA, transforming 230Y Volts to 460Y Volts