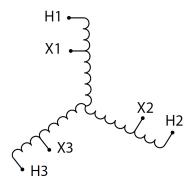

#### **SCHEMATIC/DIAGRAM AND DIMENSION PICTURES**

Three Phase Autotransformer with a capacity of 500kVA, transforming 415Y Volts to 460Y Volts

#### **PRODUCT SPECIFICATIONS**

| Weight                     | 295 lbs                                                                              |
|----------------------------|--------------------------------------------------------------------------------------|
| Phases                     | 3                                                                                    |
| kVA                        | <u>500</u>                                                                           |
| Connection                 | 3PhA-NT-1                                                                            |
| Primary Voltage            | 415                                                                                  |
| Primary Max Current        | 695.6A                                                                               |
| Primary Markings           | <u>X1-X2-X3</u>                                                                      |
| Primary Terminals          | <u>Pads</u>                                                                          |
| Secondary Voltage          | 460                                                                                  |
| Secondary Max Current      | 627.6A                                                                               |
| Secondary Markings         | H1-H2-H3                                                                             |
| Secondary Terminals        | <u>Pads</u>                                                                          |
| Primary Taps               | N/A                                                                                  |
| Conductor Material         | Aluminum                                                                             |
| Insulation Class           | 220°C (Class H)                                                                      |
| BIL (Insulation) Level     | <u>10kV</u>                                                                          |
| Efficiency (@35% Load) %   | N/A                                                                                  |
| Impedance Range            | <u>0.5 – 1.5%</u>                                                                    |
| Sound (db)                 | 45                                                                                   |
| Enclosure Type             | NEMA 3R Indoor                                                                       |
| Enclosure Size             | <u>E3R-6</u>                                                                         |
| Finish/Colour              | Polyester Powder Coat - ANSI/ASA 61 Grey                                             |
| Standards & Certifications | CSA Certified File No. LR34493, UL Listed File No. E108255, ISO 9001:2015 Registered |