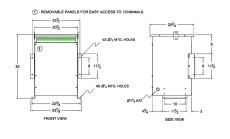

#### **SCHEMATIC/DIAGRAM AND DIMENSION PICTURES**

Three Phase Autotransformer with a capacity of 500kVA, transforming 415Y Volts to 460Y Volts