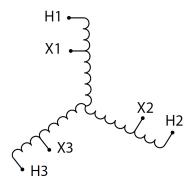

#### **SCHEMATIC/DIAGRAM AND DIMENSION PICTURES**

Three Phase Autotransformer with a capacity of 500kVA, transforming 415Y Volts to 460Y Volts

#### **PRODUCT SPECIFICATIONS**

| Weight                     | 295 lbs                                                                              |
|----------------------------|--------------------------------------------------------------------------------------|
| Phases                     | <u>3</u>                                                                             |
| kVA                        | 500                                                                                  |
| Connection                 | <u>3PhA-NT-1</u>                                                                     |
| Primary Voltage            | 415                                                                                  |
| Primary Max Current        | 695.6A                                                                               |
| Primary Markings           | <u>X1-X2-X3</u>                                                                      |
| Primary Terminals          | <u>Pads</u>                                                                          |
| Secondary Voltage          | 460                                                                                  |
| Secondary Max Current      | 627.6A                                                                               |
| Secondary Markings         | <u>H1-H2-H3</u>                                                                      |
| Secondary Terminals        | <u>Pads</u>                                                                          |
| Primary Taps               | N/A                                                                                  |
| Conductor Material         | <u>Aluminum</u>                                                                      |
| Insulation Class           | 220°C (Class H)                                                                      |
| BIL (Insulation) Level     | <u>10kV</u>                                                                          |
| Efficiency (@35% Load) %   | N/A                                                                                  |
| Impedance Range            | <u>0.5 - 1.5%</u>                                                                    |
| Sound (db)                 | 45                                                                                   |
| Enclosure Type             | NEMA 3R Indoor                                                                       |
| Enclosure Size             | <u>E3R-6</u>                                                                         |
| Finish/Colour              | Polyester Powder Coat - ANSI/ASA 61 Grey                                             |
| Standards & Certifications | CSA Certified File No. LR34493, UL Listed File No. E108255, ISO 9001:2015 Registered |