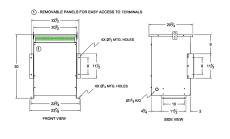

#### **SCHEMATIC/DIAGRAM AND DIMENSION PICTURES**

Three Phase Autotransformer with a capacity of 500kVA, transforming 415Y Volts to 460Y Volts